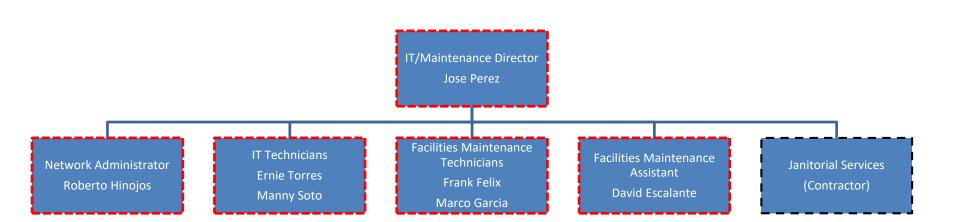

# IT/Maintenance

Red dotted line means that any issues involving a particular campus (student, employee, employer, network, etc.) must be communicated and resolved only with agreement from **BOTH** the campus director and your supervisor.