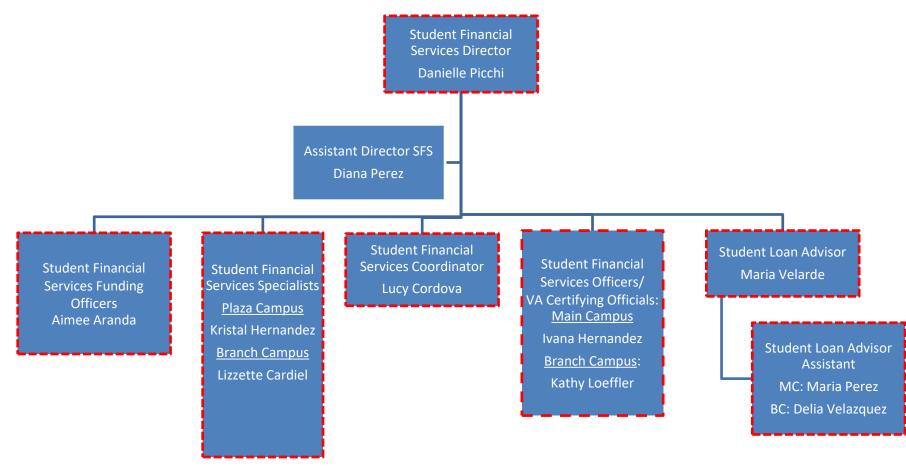

## Administration







### **Career Services**

Career Services Director Helen Garcia

Career Services Representative Main Campus David Marines

Sr. Career Services Representative Branch Campus Mendy Velasco Career Services Assistant Main Campus: Monica Maynes

> Branch Campus: Joanna Nunez



### Human Resources





# IT/Maintenance



Red dotted line means that any issues involving a particular campus (student, employee, employer, network, etc.) must be communicated and resolved only with agreement from **BOTH** the campus director and your supervisor.

Revised 10/09/2017



## Programs



For some determined Programs



## **Student Financial Services**