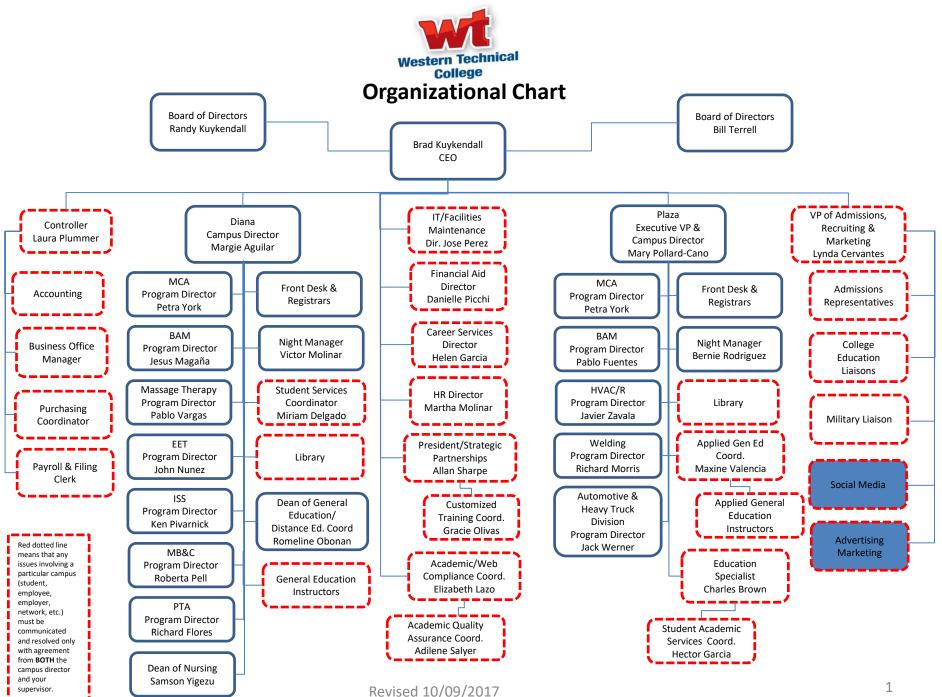

## Administration

# IT/Maintenance

Red dotted line means that any issues involving a particular campus (student, employee, employer, network, etc.) must be communicated and resolved only with agreement from **BOTH** the campus director and your supervisor.

Revised 10/09/2017