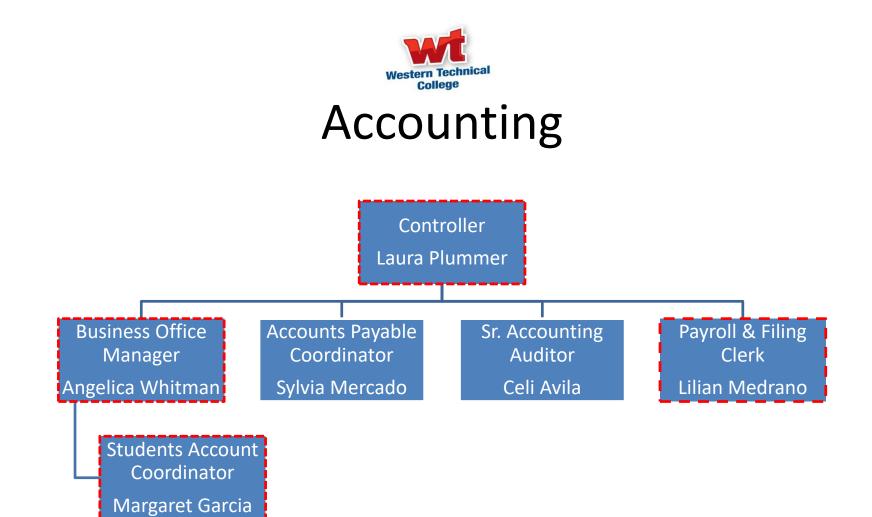

## Administration







### **Career Services**

Career Services Director Helen Garcia

Career Services Representative Main Campus David Marines

Sr. Career Services Representative Branch Campus Mendy Velasco Career Services Assistant Main Campus: Monica Maynes

> Branch Campus: Joanna Nunez



### Human Resources





# IT/Maintenance



Red dotted line means that any issues involving a particular campus (student, employee, employer, network, etc.) must be communicated and resolved only with agreement from **BOTH** the campus director and your supervisor.

Revised 10/09/2017



## Programs



For some determined Programs



## **Student Financial Services**