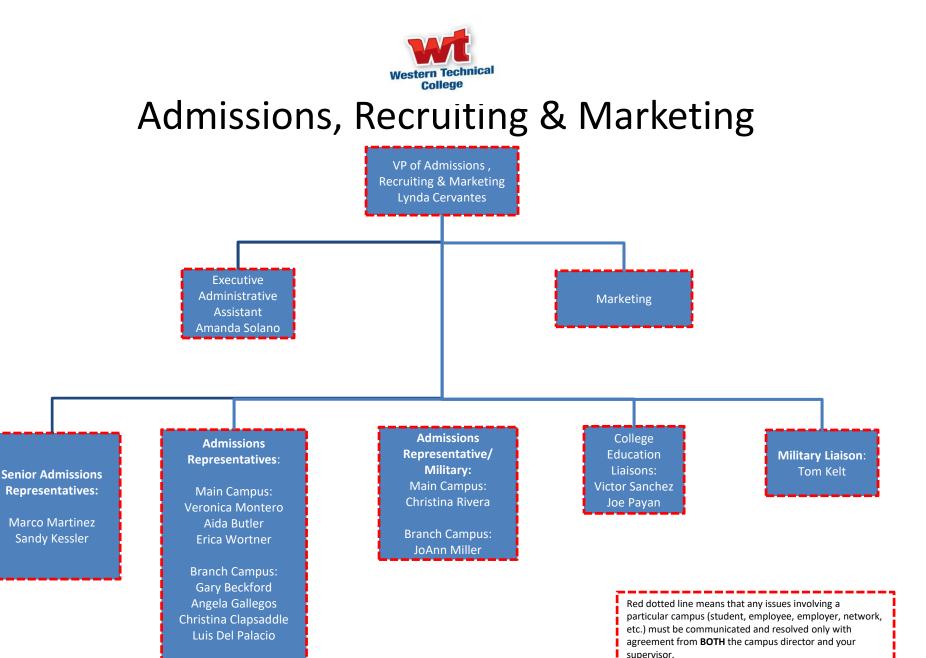

## Administration







### **Career Services**

Career Services Director Helen Garcia

Career Services Representative Main Campus David Marines

Sr. Career Services Representative Branch Campus Mendy Velasco Career Services Assistant Main Campus: Monica Maynes

> Branch Campus: Joanna Nunez



### Human Resources





# IT/Maintenance



Red dotted line means that any issues involving a particular campus (student, employee, employer, network, etc.) must be communicated and resolved only with agreement from **BOTH** the campus director and your supervisor.

Revised 10/09/2017



## Programs



For some determined Programs



## **Student Financial Services**