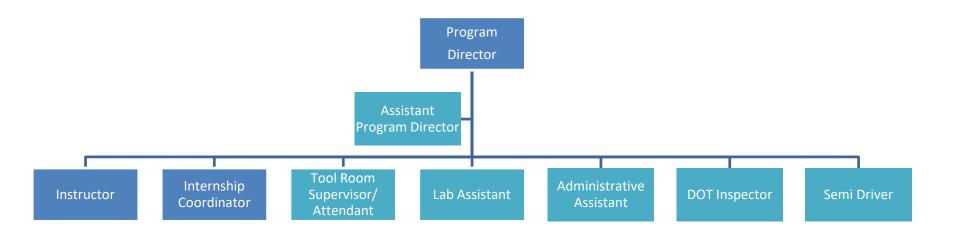

## Administration







### **Career Services**

Career Services Director Helen Garcia

Career Services Representative Main Campus David Marines

Sr. Career Services Representative Branch Campus Mendy Velasco Career Services Assistant Main Campus: Monica Maynes

> Branch Campus: Joanna Nunez



### Human Resources





# IT/Maintenance



Red dotted line means that any issues involving a particular campus (student, employee, employer, network, etc.) must be communicated and resolved only with agreement from **BOTH** the campus director and your supervisor.

Revised 10/09/2017



## Programs



For some determined Programs



## **Student Financial Services**