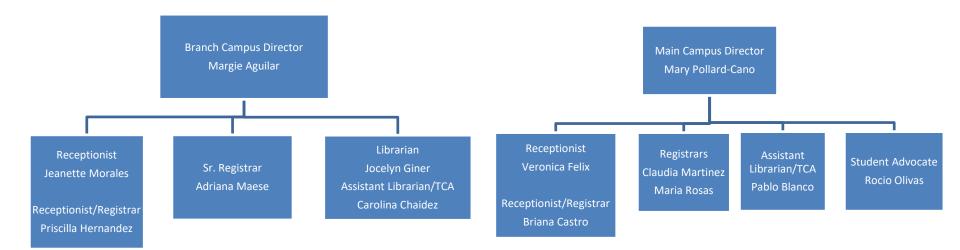

## Administration







### **Career Services**

Career Services Director Helen Garcia

Career Services Representative Main Campus David Marines

Sr. Career Services Representative Branch Campus Mendy Velasco Career Services Assistant Main Campus: Monica Maynes

> Branch Campus: Joanna Nunez



### Human Resources





# IT/Maintenance



Red dotted line means that any issues involving a particular campus (student, employee, employer, network, etc.) must be communicated and resolved only with agreement from **BOTH** the campus director and your supervisor.

Revised 10/09/2017



## Programs



For some determined Programs



## **Student Financial Services**